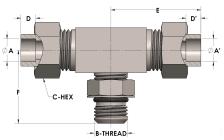

## **DIMENSIONS**

| A        | 1.000         |
|----------|---------------|
| A'       | 1.000         |
| B-THREAD | 1.313" - 12UN |
| C-HEX    | 1.63          |
| D        | 0.500         |
| D'       | 0.500         |
| E        | 2.75          |
| F        | 2.06          |