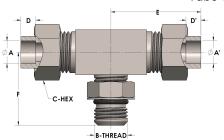

## **DIMENSIONS**

| A        | 1.250         |
|----------|---------------|
| A'       | 1.250         |
| B-THREAD | 1.625" - 12UN |
| C-HEX    | 2             |
| D        | 0.560         |
| D'       | 0.560         |
| E        | 3.06          |
| F        | 2.25          |