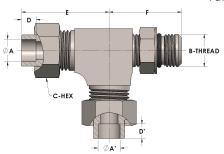

## **DIMENSIONS**

| A        | 0.250          |
|----------|----------------|
| A'       | 0.250          |
| B-THREAD | .438" - 20UINF |
| C-HEX    | 0.63           |
| D        | 0.190          |
| D'       | 0.190          |
| E        | 1.19           |
| F        | 1.19           |