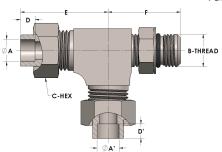

## **DIMENSIONS**

| A        | 0.380         |
|----------|---------------|
| A'       | 0.380         |
| B-THREAD | .563" - 18UNF |
| C-HEX    | 0.81          |
| D        | 0.250         |
| D'       | 0.250         |
| Е        | 1.50          |
| F        | 1.25          |