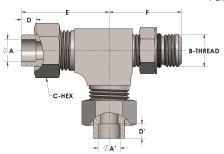

## **DIMENSIONS**

| A        | 0.380         |
|----------|---------------|
| A'       | 0.380         |
| B-THREAD | .563" - 18UNF |
| C-HEX    | 0.81          |
| D        | 0.250         |
| D'       | 0.250         |
| Е        | 1.50          |
| F        | 1.25          |