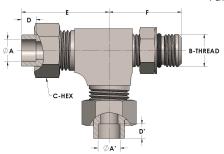

## **DIMENSIONS**

| A        | 0.500         |
|----------|---------------|
| A'       | 0.500         |
| B-THREAD | .750" - 16UNF |
| C-HEX    | 0.94          |
| D        | 0.310         |
| D'       | 0.310         |
| E        | 1.69          |
| F        | 1.44          |