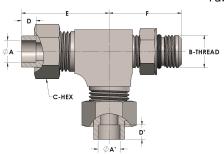

## **DIMENSIONS**

| A        | 0.630         |
|----------|---------------|
| A'       | 0.630         |
| B-THREAD | .875" - 14UNF |
| C-HEX    | 1.13          |
| D        | 0.380         |
| D'       | 0.380         |
| E        | 2.06          |
| F        | 1.69          |