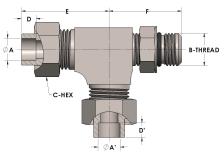

## **DIMENSIONS**

| A        | 0.630         |
|----------|---------------|
| A'       | 0.630         |
| B-THREAD | .875" - 14UNF |
| C-HEX    | 1.13          |
| D        | 0.380         |
| D'       | 0.380         |
| E        | 2.06          |
| F        | 1.69          |