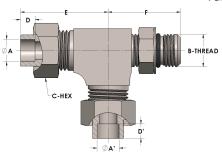

## **DIMENSIONS**

| A        | 0.750         |
|----------|---------------|
| A'       | 0.750         |
| B-THREAD | 1.063" - 12UN |
| C-HEX    | 1.38          |
| D        | 0.440         |
| D'       | 0.440         |
| E        | 2.25          |
| F        | 1.94          |