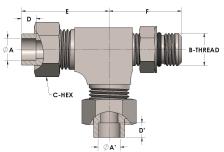

## Product Category Part Description

H816-12-12-12-SS316L

Tube to Male Straight Thread Run Tee Assembly

## **DIMENSIONS**

| A        | 0.750         |
|----------|---------------|
| A'       | 0.750         |
| B-THREAD | 1.063" - 12UN |
| C-HEX    | 1.38          |
| D        | 0.440         |
| D'       | 0.440         |
| E        | 2.25          |
| F        | 1.94          |