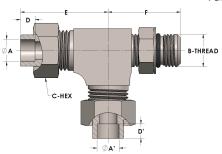

## **DIMENSIONS**

| A        | 1.000         |
|----------|---------------|
| A'       | 1.000         |
| B-THREAD | 1.313" - 12UN |
| C-HEX    | 1.63          |
| D        | 0.500         |
| D'       | 0.500         |
| E        | 2.75          |
| F        | 2.06          |