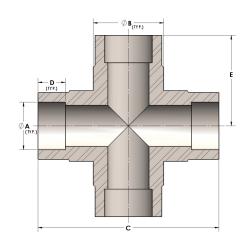

# DIMENSIONS

| A | 0.250 |
|---|-------|
| В | 0.63  |
| C | 1.63  |
| D | 0.190 |
| E | 0.81  |
| F | 1.13  |

#### H819-04-M

Direct Socketweld/Braze Cross (Tube)