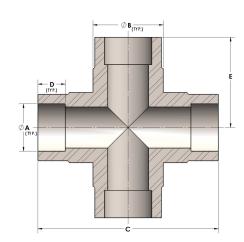

## **DIMENSIONS**

| A | 0.750 |
|---|-------|
| В | 1.13  |
| С | 2.88  |
| D | 0.440 |
| E | 1.44  |
| F | 2.00  |

#### H819-12-M

Direct Socketweld/Braze Cross (Tube)