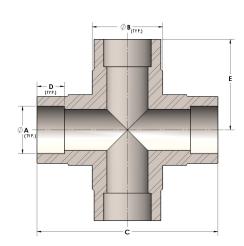

## DIMENSIONS

| Α | 1.000 |
|---|-------|
| В | 1.38  |
| C | 3.13  |
| D | 0.500 |
| E | 1.56  |
| F | 2.25  |