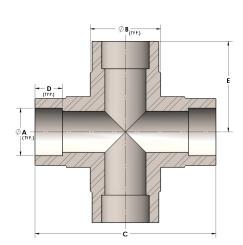

# DIMENSIONS

| A | 1.500 |
|---|-------|
| В | 1.88  |
| c | 4.38  |
| D | 0.630 |
| E | 2.19  |
| F | 3.13  |