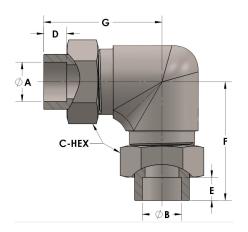

## **DIMENSIONS**

| A     | 0.250 |
|-------|-------|
| В     | 0.13  |
| C-HEX | 0.63  |
| D     | 0.190 |
| E     | 0.19  |
| F     | 1.19  |
| G     | 1.19  |