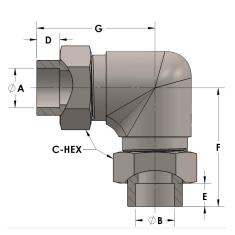

# DIMENSIONS

| Α     | 0.250 |
|-------|-------|
| В     | 0.25  |
| C-HEX | 0.63  |
| D     | 0.190 |
| E     | 0.19  |
| F     | 1.19  |
| G     | 1.19  |