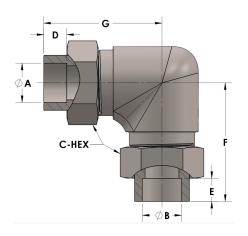

## **DIMENSIONS**

| A     | 0.250 |
|-------|-------|
| В     | 0.25  |
| C-HEX | 0.63  |
| D     | 0.190 |
| E     | 0.19  |
| F     | 1.19  |
| G     | 1.19  |