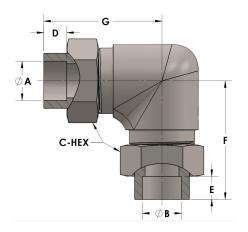

## Product Category Part Description

H820-06-04-S

Socketweld/braze Tube Elbow Assembly

## **DIMENSIONS**

| A     | 0.380 |
|-------|-------|
| В     | 0.25  |
| C-HEX | 0.81  |
| D     | 0.190 |
| E     | 0.19  |
| F     | 1.44  |
| G     | 1.5   |