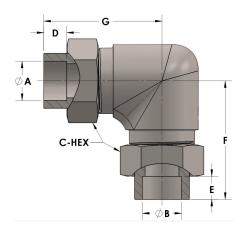

## Product Category Part Description

H820-06-04-SS316L

Socketweld/braze Tube Elbow Assembly

## **DIMENSIONS**

| A     | 0.380 |
|-------|-------|
| В     | 0.25  |
| C-HEX | 0.81  |
| D     | 0.190 |
| E     | 0.19  |
| F     | 1.44  |
| G     | 1.5   |