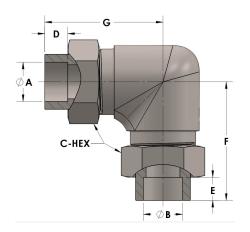

## **DIMENSIONS**

| A     | 0.380 |
|-------|-------|
| В     | 0.38  |
| C-HEX | 0.81  |
| D     | 0.250 |
| Е     | 0.25  |
| F     | 1.50  |
| G     | 1.5   |