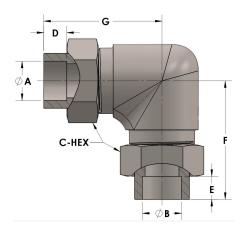

## Product Category Part Description

H820-06-S

Socketweld/braze Tube Elbow Assembly

## **DIMENSIONS**

| A     | 0.380 |
|-------|-------|
| В     | 0.38  |
| C-HEX | 0.81  |
| D     | 0.250 |
| E     | 0.25  |
| F     | 1.50  |
| G     | 1.5   |