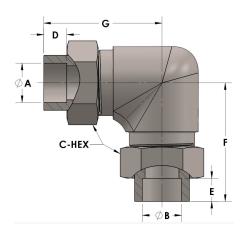

## **DIMENSIONS**

| A     | 0.500 |
|-------|-------|
| В     | 0.38  |
| C-HEX | 0.94  |
| D     | 0.310 |
| E     | 0.25  |
| F     | 1.63  |
| G     | 1.69  |