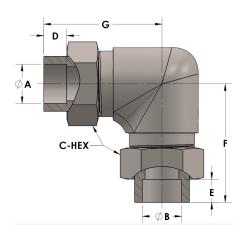

Product Category

Part Description

H820-08-06-S Socketweld/braze Tube Elbow Assembly

## **DIMENSIONS**

| A     | 0.500 |
|-------|-------|
| В     | 0.38  |
| C-HEX | 0.94  |
| D     | 0.310 |
| E     | 0.25  |
| F     | 1.63  |
| G     | 1.69  |