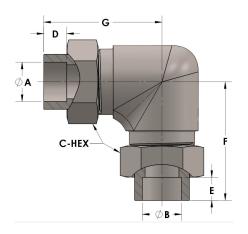

## **DIMENSIONS**

| Α     | 0.500 |
|-------|-------|
| В     | 0.38  |
| C-HEX | 0.94  |
| D     | 0.310 |
| E     | 0.25  |
| F     | 1.63  |
| G     | 1.69  |