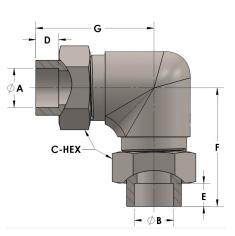

## DIMENSIONS

| A     | 0.500 |
|-------|-------|
| В     | 0.50  |
| C-HEX | 0.94  |
| D     | 0.310 |
| E     | 0.31  |
| F     | 1.69  |
| G     | 1.69  |