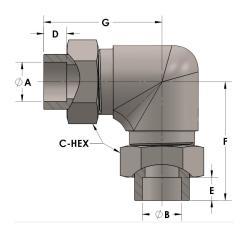

## Product Category Part Description

H820-08-SS316L

Socketweld/braze Tube Elbow Assembly

## **DIMENSIONS**

| A     | 0.500 |
|-------|-------|
| В     | 0.50  |
| C-HEX | 0.94  |
| D     | 0.310 |
| E     | 0.31  |
| F     | 1.69  |
| G     | 1.69  |