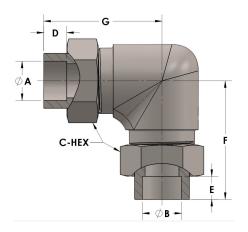

## **DIMENSIONS**

| A     | 0.630 |
|-------|-------|
| В     | 0.50  |
| C-HEX | 1.13  |
| D     | 0.380 |
| E     | 0.31  |
| F     | 2.00  |
| G     | 2.06  |