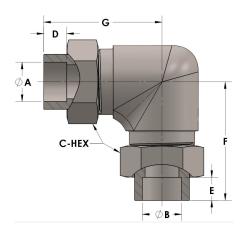

## Product Category Part Description

H820-10-08-SS316L

Socketweld/braze Tube Elbow Assembly

## **DIMENSIONS**

| A     | 0.630 |
|-------|-------|
| В     | 0.50  |
| C-HEX | 1.13  |
| D     | 0.380 |
| E     | 0.31  |
| F     | 2.00  |
| G     | 2.06  |

## **GENERAL**

| Pressure Rating   | 4500 PSI                                           |
|-------------------|----------------------------------------------------|
| Assembly Material | 316/L Stainless Steel, ASTM A276, UNS S31600/03    |
| O-Ring Material   | Viton® Fluorocarbon Type 1, Class 2 (90 durometer) |
| Connection 1 Type | Female Tube Socket                                 |
| Connection 1 Size | 5/8" Tube O.D. (-10)                               |
| Connection 2 Type | Female Tube Socket                                 |
| Connection 2 Size | 1/2" Tube O.D. (-08)                               |