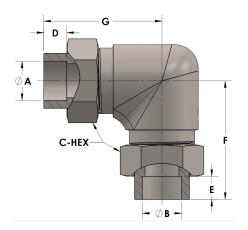

## **DIMENSIONS**

| A     | 0.630 |
|-------|-------|
| В     | 0.63  |
| C-HEX | 1.13  |
| D     | 0.380 |
| E     | 0.38  |
| F     | 2.06  |
| G     | 2.06  |