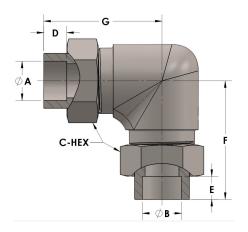

## **DIMENSIONS**

| A     | 0.630 |
|-------|-------|
| В     | 0.63  |
| C-HEX | 1.13  |
| D     | 0.380 |
| E     | 0.38  |
| F     | 2.06  |
| G     | 2.06  |