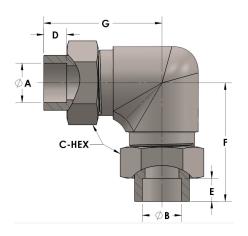

## **DIMENSIONS**

| A     | 0.630 |
|-------|-------|
| В     | 0.63  |
| C-HEX | 1.13  |
| D     | 0.380 |
| E     | 0.38  |
| F     | 2.06  |
| G     | 2.06  |