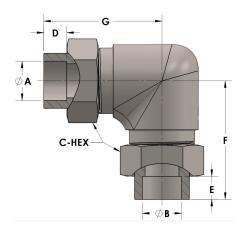

## Product Category Part Description

H820-12-10-S

Socketweld/braze Tube Elbow Assembly

## **DIMENSIONS**

| A     | 0.750 |
|-------|-------|
| В     | 0.63  |
| C-HEX | 1.38  |
| D     | 0.440 |
| E     | 0.38  |
| F     | 2.19  |
| G     | 2.25  |