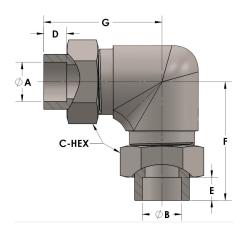

## **DIMENSIONS**

| Α     | 1.000 |
|-------|-------|
| В     | 0.75  |
| C-HEX | 1.63  |
| D     | 0.500 |
| E     | 0.44  |
| F     | 2.69  |
| G     | 2.75  |