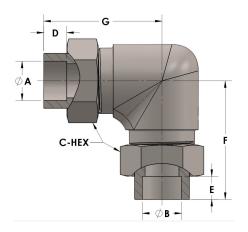

## **DIMENSIONS**

| A     | 1.000 |
|-------|-------|
| В     | 0.75  |
| C-HEX | 1.63  |
| D     | 0.500 |
| Е     | 0.44  |
| F     | 2.69  |
| G     | 2.75  |