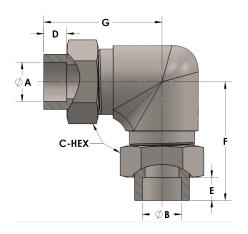

## **DIMENSIONS**

| Α     | 1.000 |
|-------|-------|
| В     | 0.75  |
| C-HEX | 1.63  |
| D     | 0.500 |
| E     | 0.44  |
| F     | 2.69  |
| G     | 2.75  |