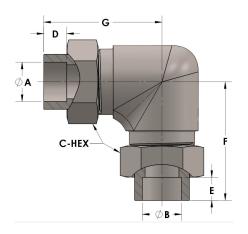

## **DIMENSIONS**

| A     | 1.000 |
|-------|-------|
| В     | 1.00  |
| C-HEX | 1.63  |
| D     | 0.500 |
| Е     | 0.50  |
| F     | 2.75  |
| G     | 2.75  |