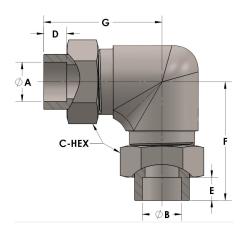

## **DIMENSIONS**

| A     | 1.250 |
|-------|-------|
| В     | 1.25  |
| C-HEX | 2     |
| D     | 0.560 |
| E     | 0.56  |
| F     | 3.06  |
| G     | 3.06  |