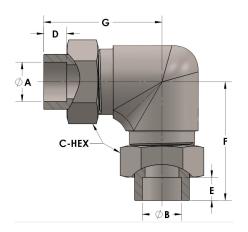

## Product Category Part Description

H820-24-M

Socketweld/braze Tube Elbow Assembly

## **DIMENSIONS**

| A     | 1.500 |
|-------|-------|
| В     | 1.50  |
| C-HEX | 2.38  |
| D     | 0.630 |
| E     | 0.63  |
| F     | 3.31  |
| G     | 3.31  |