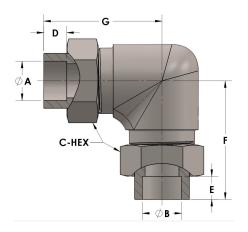

## Product Category Part Description

H820-24-SS316L

Socketweld/braze Tube Elbow Assembly

## **DIMENSIONS**

| A     | 1.500 |
|-------|-------|
| В     | 1.50  |
| C-HEX | 2.38  |
| D     | 0.630 |
| E     | 0.63  |
| F     | 3.31  |
| G     | 3.31  |