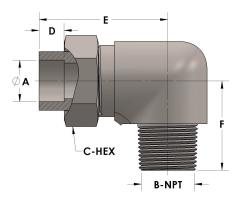

## **DIMENSIONS**

| A     | 0.130     |
|-------|-----------|
| B-NPT | 1/8" - 27 |
| C-HEX | 0.63      |
| D     | 0.190     |
| Е     | 1.19      |
| F     | 0.81      |