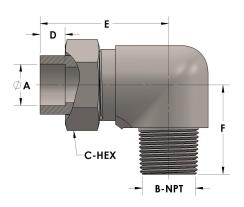

## **DIMENSIONS**

| A     | 0.130     |
|-------|-----------|
| B-NPT | 1/8" - 27 |
| C-HEX | 0.63      |
| D     | 0.190     |
| E     | 1.19      |
| F     | 0.81      |