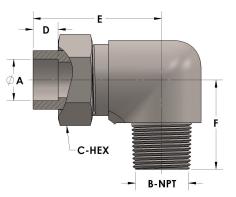

## **DIMENSIONS**

| A     | 0.250     |
|-------|-----------|
| B-NPT | 3/8" - 18 |
| C-HEX | 0.94      |
| D     | 0.190     |
| E     | 1.56      |
| F     | 1.19      |