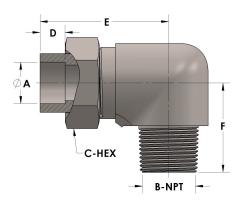

## **DIMENSIONS**

| A     | 0.380     |
|-------|-----------|
| B-NPT | 1/4" - 18 |
| C-HEX | 0.81      |
| D     | 0.250     |
| Е     | 1.50      |
| F     | 1.06      |