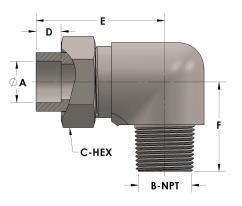

## **DIMENSIONS**

| A     | 0.380     |
|-------|-----------|
| B-NPT | 3/8" - 18 |
| C-HEX | 0.94      |
| D     | 0.250     |
| E     | 1.63      |
| F     | 1.19      |