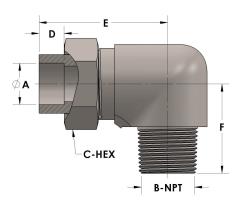

## **DIMENSIONS**

| A     | 0.380     |
|-------|-----------|
| B-NPT | 3/8" - 18 |
| C-HEX | 0.94      |
| D     | 0.250     |
| E     | 1.63      |
| F     | 1.19      |