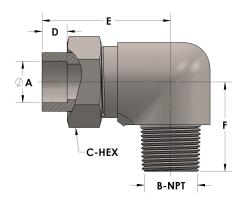

## **DIMENSIONS**

| A     | 0.380     |
|-------|-----------|
| B-NPT | 3/8" - 18 |
| C-HEX | 0.94      |
| D     | 0.250     |
| Е     | 1.63      |
| F     | 1.19      |