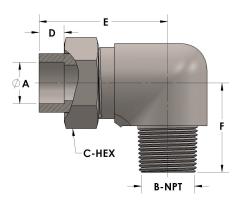

## **DIMENSIONS**

| A     | 0.380     |
|-------|-----------|
| B-NPT | 1/2" - 14 |
| C-HEX | 0.94      |
| D     | 0.250     |
| E     | 1.63      |
| F     | 1.44      |