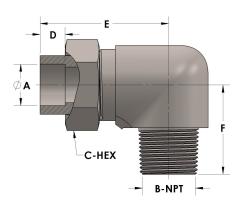

## **DIMENSIONS**

| A     | 0.380     |
|-------|-----------|
| B-NPT | 1/2" - 14 |
| C-HEX | 0.94      |
| D     | 0.250     |
| E     | 1.63      |
| F     | 1.44      |