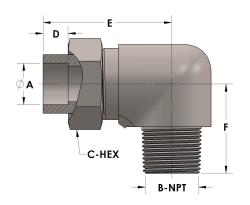

## **DIMENSIONS**

| A     | 0.500     |
|-------|-----------|
| B-NPT | 3/8" - 18 |
| C-HEX | 0.94      |
| D     | 0.310     |
| E     | 1.69      |
| F     | 1.19      |